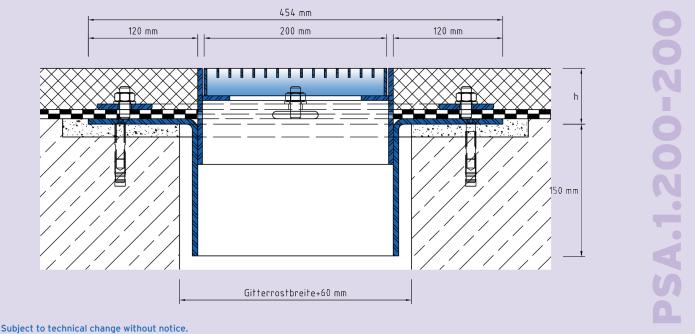

### **TECHNICAL DATA**

Material thickness fixed flange: Material thickness vertical base: 5 mm 200 mm Steel grating width:

#### **DESIGNS**

**ARTICLE NO. CHANNEL HEIGHT** (h) RECESS (BxT) PSA.1.200-200/61 61 mm 500 x 20 mm

Special heights on request.