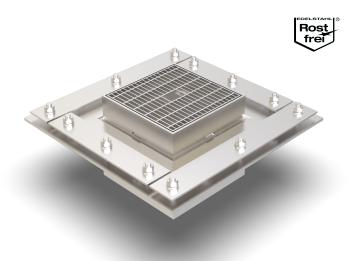

## PUMPING PIT COVER

# PSA.1.200-200/..

- high load-bearing capacity
- with loose/fixed flange

#### **FEATURES**

resistant to heavy loads, permanently tight, corrosion-resistant, high flexibility (variable heights and widths), mesh size grating in 30x10 mm (30x30 mm on request), grid lock inclusive

#### MATERIAL

hot-dip galvanised steel, stainless steel V2A (V4A on request)