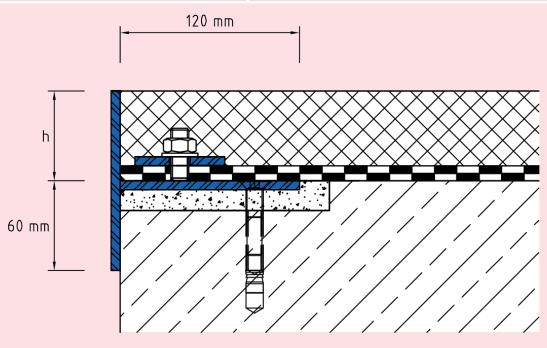

### **FORMED PARTS**

end piece, corner piece, T-piece, cross piece

The position of the loose flange (60x6 mm) can be positioned as required (horizontally or vertically on the inside or outside). Threaded bolt M12x35 mm with washer and nut, e=150 mm Loose flange according to DIN, I=1500 mm Solid flange joints should be fully welded through and ground flat on the sealing side.

## **DESIGNS**

**ARTICLE NO. HEIGHT** (h) RECESS (BxT) LFK7/60 60 mm 140 x 20 mm LFK7/80 80 mm 140 x 20 mm 100 mm 140 x 20 mm LFK7/100 Special heights on request.

Subject to technical change without notice.