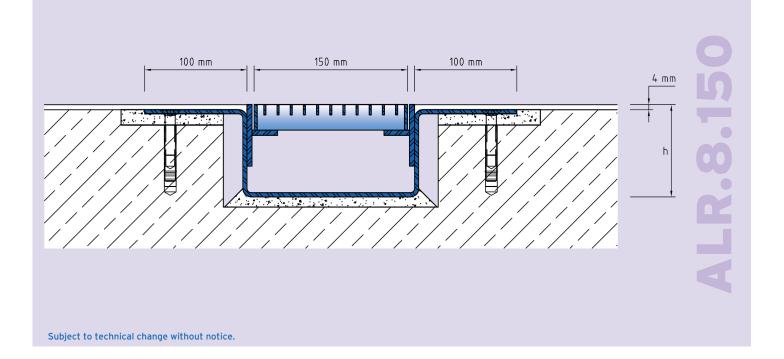

## TECHNICAL DATA

Material thickness channel body: 4 mm
Material thickness mounting bracket: 5 mm
Supply length: 3 mtr
Steel grating width: 150 mm

# **DESIGNS**

 ARTICLE NO.
 CHANNEL HEIGHT (h)
 RECESS (BxT)

 ALR.8.150/60
 60 mm
 210 x 70 mm

 ALR.8.150/90
 90 mm
 210 x 100 mm

 ALR.8.150/120
 120 mm
 210 x 130 mm

Special heights on request.